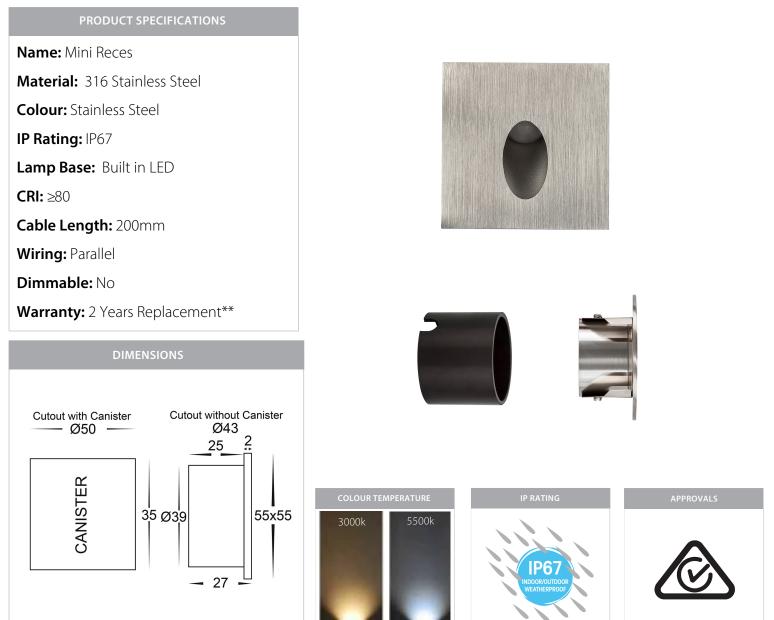

## 316 Stainless Steel Square Recessed Step Lights

## **Product Ordering**

| IMAGE | PART NUMBER   | COLOUR TEMP | LUMENS | INPUT    | BEAM ANGLE | INCLUDED LED    |
|-------|---------------|-------------|--------|----------|------------|-----------------|
| 0     | HV3216C-SS316 | 5500k       | 60lm   | - 12v DC | 40°        | 1w Built in LED |
|       | HV3216W-SS316 | 3000k       | 55lm   |          |            |                 |

12v DC models must be used with suitable 12v DC LED Driver

\* Lumen output measured at source

\*\* See Warranty Terms and Conditions for more information

For more information contact Havit Lighting

ADDRESS: 143 Beauchamp Road Matraville NSW 2036 Australia 
 Tel:
 02 9381 8300